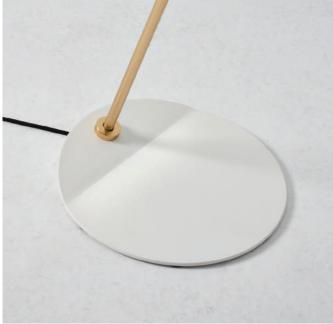

## Laito Opal Floor SQ-893FB E26 1 x Max 46W Shade rotatable On/off foot switch

Black textile cord

Materials : mouth-blown glass, steel Color : matt opal shade + matt brass body + matt white base