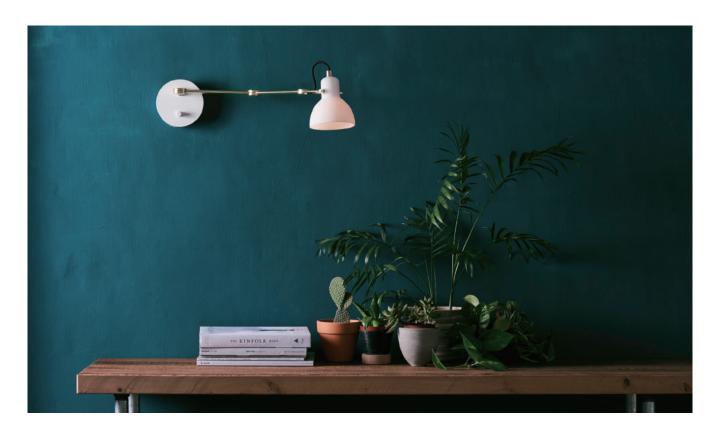

## **Laito Opal Wall L** SQ-793WA

E12 1 x Max 30W Shade & arm rotatable On/off rotary switch Black textile wire

Materials : mouth-blown glass, steel Color : matt opal shade + matt brass body Canopy : matt white