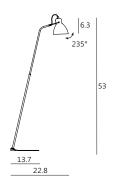

## Laito Opal Floor SQ-893FB E26 1 x Max 46W Shade rotatable On/off foot switch

Black textile cord

Materials : mouth-blown glass, steel Color : matt opal shade + matt brass body + matt white base

Measurement : inches LAITO OPAL / 2