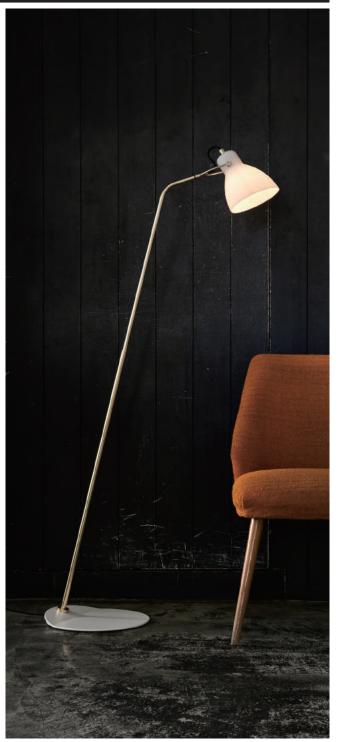

## LAITO OPAL 玻光

In keeping with the LAITO series vintage heritage, the LAITO Opal adds softness to the classic, streamlined shape, evoking a subdued glow of years gone by. With an adjustable arm and shade, the wall mounted lamp can be perfectly positioned for your task at hand. As with the rest of the Laito series, aesthetic is never compromised by function.

## Laito Opal Floor SQ-893FB E26 1 x Max 46W Shade rotatable On/off foot switch

Black textile cord

Materials : mouth-blown glass, steel Color : matt opal shade + matt brass body + matt white base