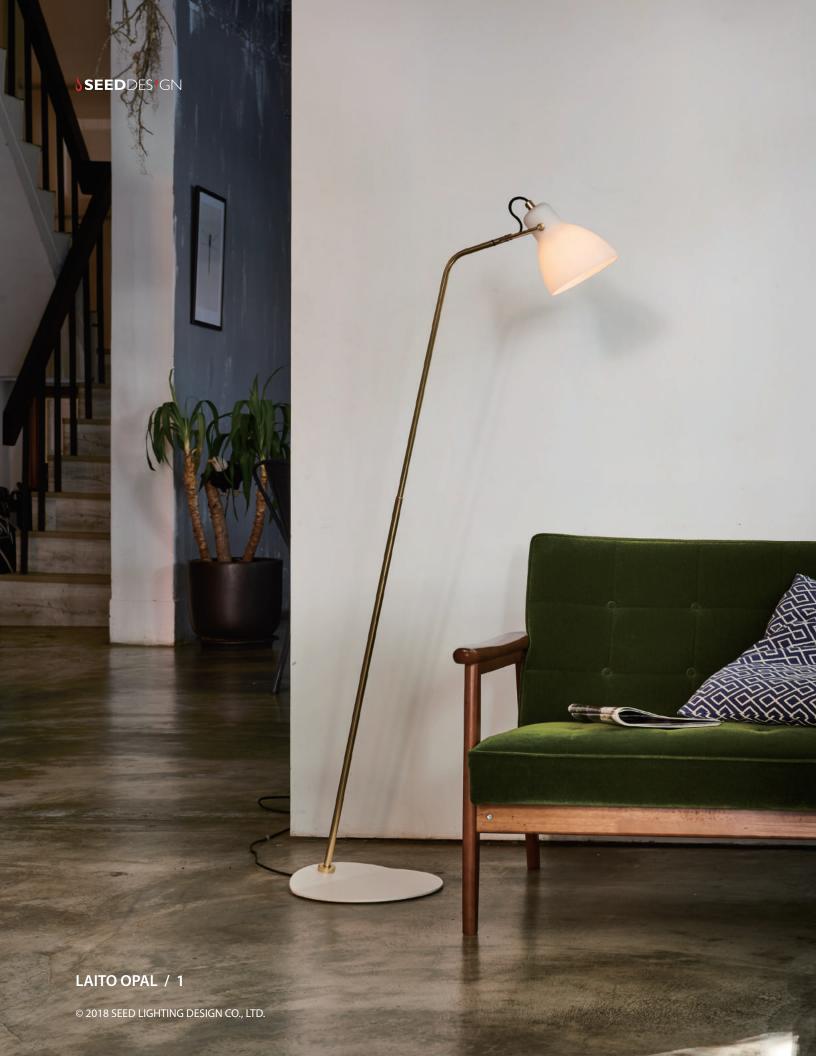

## Laito Opal Floor SQ-893FB E26 1 x Max 46W Shade rotatable On/off foot switch

Black textile cord

Materials : mouth-blown glass, steel Color : matt opal shade + matt brass body + matt white base