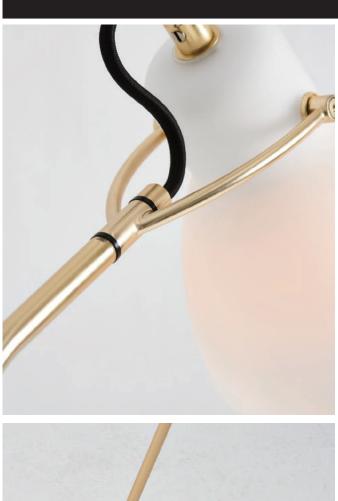

## Laito Opal Floor SQ-893FB E26 1 x Max 46W Shade rotatable On/off foot switch

Black textile cord

Materials : mouth-blown glass, steel Color : matt opal shade + matt brass body + matt white base

## **Laito Opal Wall L** SQ-793WA

E12 1 x Max 30W Shade & arm rotatable On/off rotary switch Black textile wire

Materials : mouth-blown glass, steel Color : matt opal shade + matt brass body Canopy : matt white