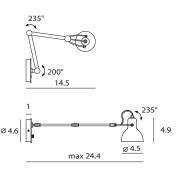

## **Laito Opal Wall L** SQ-793WA

E12 1 x Max 30W Shade & arm rotatable On/off rotary switch Black textile wire

Materials : mouth-blown glass, steel Color : matt opal shade + matt brass body Canopy : matt white

Measurement : inches LAITO OPAL / 2